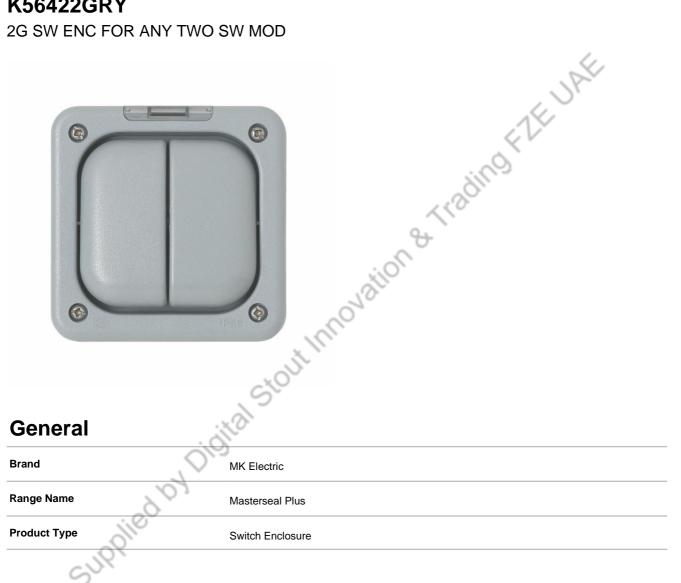

## K56422GRY

2G SW ENC FOR ANY TWO SW MOD

## Technical

| Finish      | Grey                                                                                                                                                                                                                                                        |        |
|-------------|-------------------------------------------------------------------------------------------------------------------------------------------------------------------------------------------------------------------------------------------------------------|--------|
| Material    | Polycarbonate                                                                                                                                                                                                                                               |        |
| Gangs       | 2                                                                                                                                                                                                                                                           |        |
| Modules     | 2                                                                                                                                                                                                                                                           |        |
| IP Rating   | IP66                                                                                                                                                                                                                                                        |        |
| Width (mm)  | 95                                                                                                                                                                                                                                                          |        |
| Height (mm) | 95                                                                                                                                                                                                                                                          |        |
| Depth (mm)  | 57                                                                                                                                                                                                                                                          |        |
| Standards   | IP66 to BS EN 60529:1992                                                                                                                                                                                                                                    |        |
| Information | Fixing holes are for No.8 woodscrews (not supplied). Each enclosure is fitted with a which should be wired as a locator. The enclosure has 4 x 20mm entries, 1 on top, and each side and is supplied with an earth terminal and a loop terminal in the back | bottom |